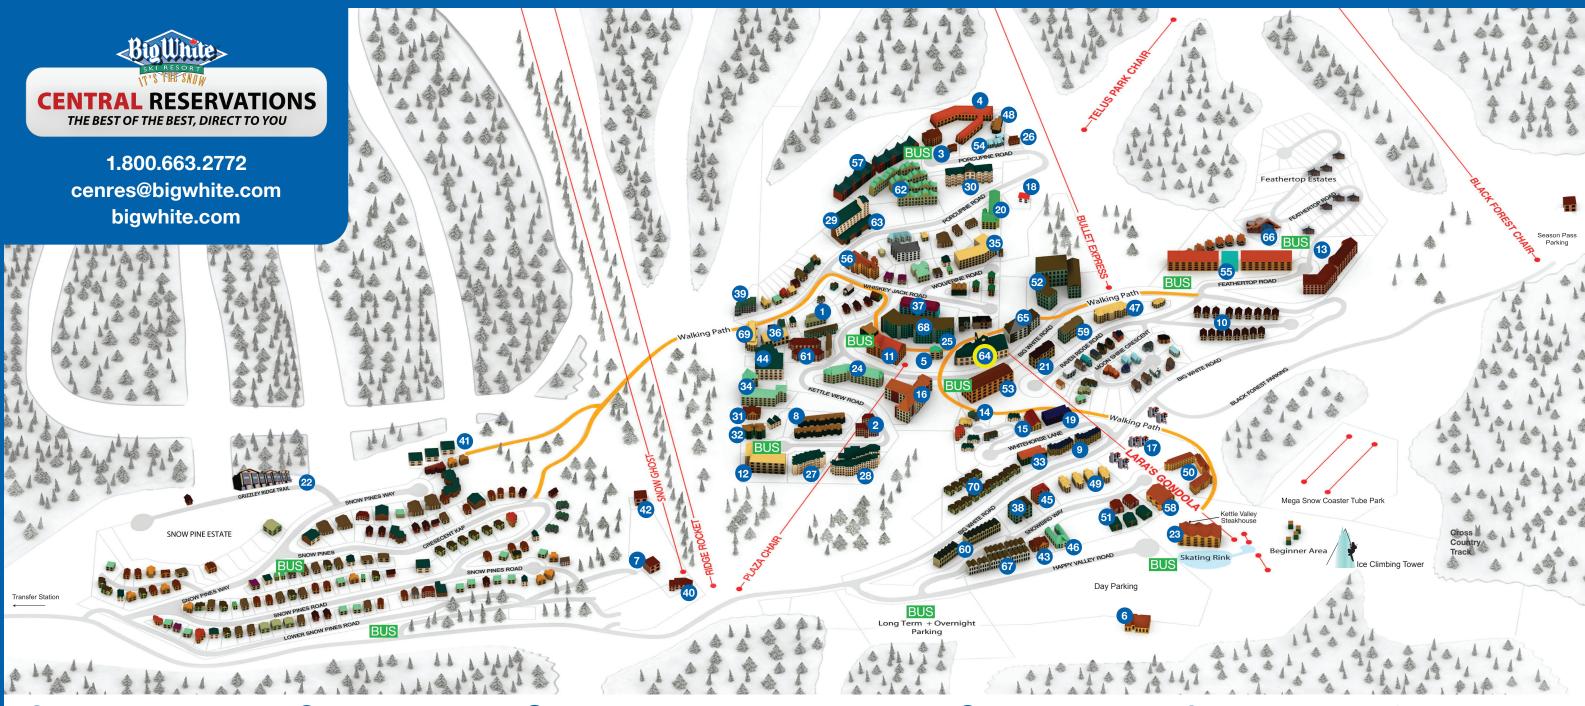

- 10 Skiers
- Alpine Timbers
- **Alpines**
- Aspens
- Big White Administration
- Big White Community School
- Big White Racers
- Black Bear 2
- Blacksmith Lodge
- **Bullet Creek Cabins**
- 11 Chateau Big White

- Chateau on the Ridge

- 16 Eagles Resort

- 18 Fire Hall
- 19 Glacier Lodge
- Graystokes
- 22 Grizzly Ridge

- Copper Kettle Lodge
- Crescendo
- 15 The Cresent
- 17 The Edge

- Grizzly Lodge

- 23 Happy Valley Lodge
- Inn at Big White
  - Kids Centre
  - Killentyme
  - Legacy
  - Legends
  - Moguls
  - Monashee Inn
  - North
  - Perfection Ridge
  - **Pinnacles**

- Plaza on the Ridge
- Ponderosa
- Powder Ridge
- Ptarmigan Inn
- Raven
- Ravencrest
- Ridge Daylodge
- 41 Silver Tip
- Ski Patrol
- Sno Inn
- Snow Ghost Inn

- 45 Snowbird Lodge
- 46 Snowfall Lodge
- 47 Snowy Creek Lodge
- 48 Solana Ridge
- 49 Solitude
- 50 South Point
- 51 Spyglass
- 52 Stonebridge Lodge
- 53 Stonegate
- 54 Summit Peaks
- 55 Sundance Resort

- 56 Tamarack Inn
- 57 Timber Ridge
- 58 Timbers
- 59 Towering Pines
- 60 Trailside Heights
- 61 Trappers Crossing
- 62 Tree Tops
- 63 Urban Retreat Hostel
- 64) Village Centre Mall
- 65 White Crystal Inn
- 66 White Spirit Lodge

- White Tail Townhomes
- Whitefoot Lodge
- Winter Ridge
- **Woodcutter Cabins**

Kelowna, BC Canada bigwhite.com

**FAVOURITE FAMILY RESORT**